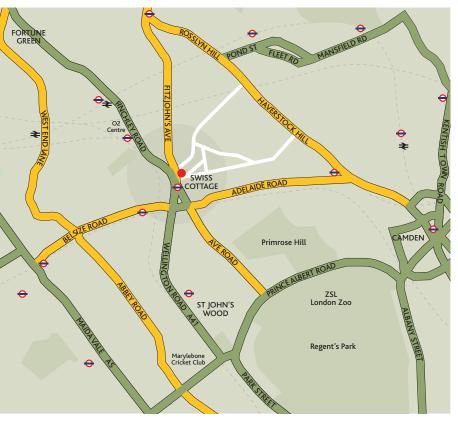

14-15 College Crescent is a unique opportunity to

The building has been occupied as offices by a well known local firm of solicitors for over 32 years, currently B1 offices which are also offered as a residential development opportunity, subject to planning.

Prominent building

- Car parking
- Development opportunity
- Owner-occupier opportunity
- Passenger lift

Viewing: By appointment through vendor's joint agents: