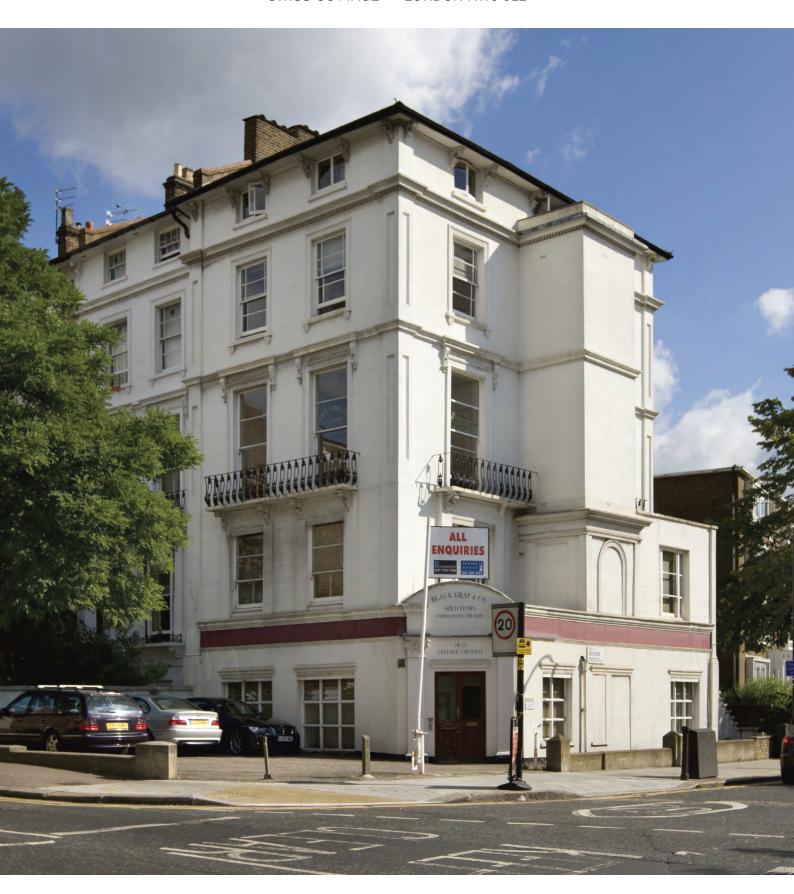

## 14-15 COLLEGE CRESCENT

SWISS COTTAGE • LONDON NW3 5LL

FREEHOLD OFFICE BUILDING FOR SALE OR TO LET 3,372 SQ.FT. (313.24 SQ.M.)

## 14-15 COLLEGE CRESCENT

SWISS COTTAGE • LONDON NW3 5LL

acquire one of the most prominent buildings in North West London. Situated within 100 yards of Swiss Cottage Underground (Jubilee Line), 14-15 College Crescent is a period building over 5 floors with car parking for 6+ cars.

14-15 College Crescent is a unique opportunity to

The building has been occupied as offices by a well known local firm of solicitors for over 32 years, currently B1 offices which are also offered as a residential development opportunity, subject to planning.

Prominent building

- Car parking
- Development opportunity
- Owner-occupier opportunity
- Passenger lift

Viewing: By appointment through vendor's joint agents: